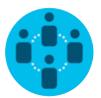

### How to calculate your monthly payment

Simply take the total cost of your Cisco solution and divide by 36 months: